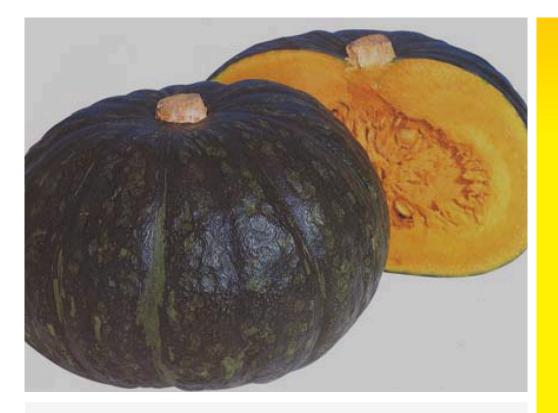

## Hybrid Squash

- Market leading variety in Japan
- Consistently produces first class fruit
- Wide adaptability to various growing conditions
- The fruit are very sweet with good taste
- Medium early maturity, 45 50 days after flowering
- 1.7 1.9kg fruit weight, dark green skin, flat globe shape, thick yellow flesh